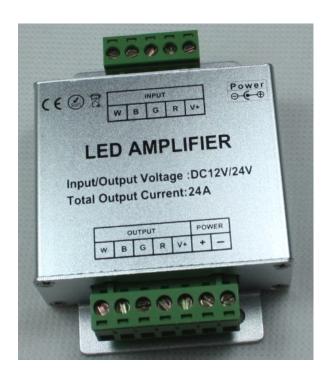

# Starwire Lighting Co.,Limited Product Specification

Item name: RGBW LED Amplifier

Item NO:SW-RA-E

# **I.Product Description:**

This system is a high-performance RGBW LED Amplifier. It is suitable for all conventional PWM control type LED controller both from our company and the market. Adopting the imported high current MOS output ensures the amplifier's high output power. Add one more amplifier then can connect the extra same LED products. Techonically, we can connect the countless amplifiers. It can meet the application for high power, big range and synchronous change when it is connected with the main controller in series.

### **Technical Parameters:**

•Control mode: synchro control with connecting the master controller in series

Working Voltage: DC12V - 24V

Max Load Control Current: 6A/circuit

•Standby Power Consumption: 0.5W

Output/Input connecting mode: Common anode

•Dimension: 82mm×65mm×24mm