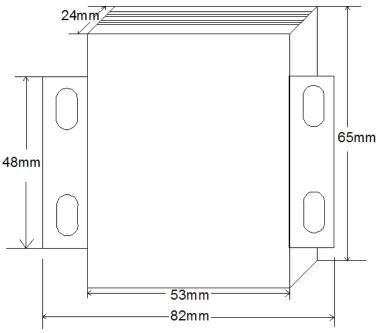

# Starwire Lighting Co.,Limited Product Specification

Item name: RGBW LED Amplifier

Item NO:SW-RA-E





# **I.Product Description:**

This system is a high-performance RGBW LED Amplifier. It is suitable for all conventional PWM control type LED controller both from our company and the market. Adopting the imported high current MOS output ensures the amplifier's high output power. Add one more amplifier then can connect the extra same LED products. Techonically, we can connect the countless amplifiers. It can meet the application for high power, big range and synchronous change when it is connected with the main controller in series.

### **Technical Parameters:**

•Control mode: synchro control with connecting the master controller in series

Working Voltage: DC12V - 24V



Max Load Control Current: 6A/circuit

•Standby Power Consumption: 0.5W

Output/Input connecting mode: Common anode

•