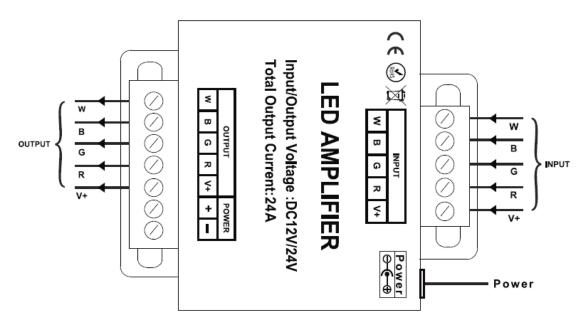

# **II. Connection:**

### **III. Attention:**

- 1. Please check whether the input voltage of the constant voltage power supply is in accordance with the controller, and please check the connection of both the cathode and anode, otherwise the controller will be broken.
- 2. Please do not connect wires with power on. Please switch on only when it is in right connection and no short circuit.