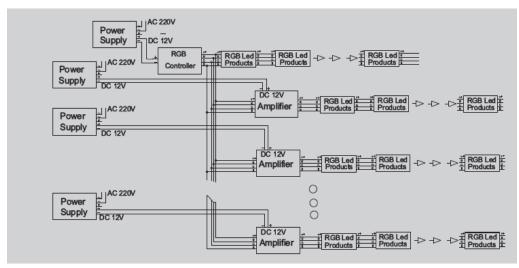

#### \* Direction for use

according to the silk-screen prompts on the panel of RGB amplifier, to connect input and output signal wires in order to ensure short circuit can not occur between wires, and then connect power for RGB amplifier, and RGB amplifier goes hand in hand with LED controller. please refer to the following < Typical applications>.

#### \* Typical Applications

structure one:serial connection, two or more power switch.

structure two:serial connection,one power switch.

structure three: parallel connection, one power switch.

structure four: parallel connection, two or more power switch.