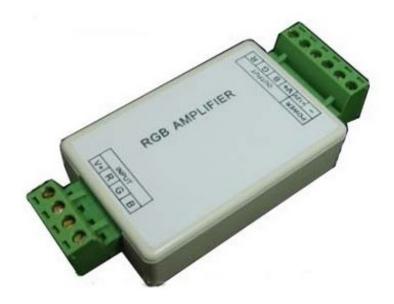

# **Product Sepcification**

\*Product Name: Mini RGB Amplifier(5VDC/12VDC/24VDC)

\*Item No: SW-RA-D

#### \*Summarization

Mini RGB amplifier applies to all the voltage-controlled LED controller in our company, it can receives PWM(Pulse Width Modulation), each time add one RGB amplifier, the connecting number of led will be more than twice, in theory, numerous RGB amplifiers can be connected.

#### \*Technical Parameters

• supply voltage: DC5V, 12V, 18V, 24V optional (Specify the required voltage on order form)

• output: 3 channels

connection mode: common anode
external dimension: L98XW45XH18mm
packing size: L105XW65XH40mm