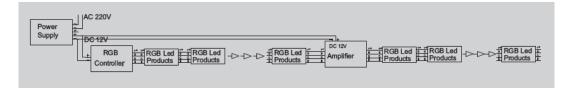

#### \* Direction for use

according to the silk-screen prompts on the panel of RGB amplifier, to connect input and output signal wires in order to ensure short circuit can not occur between wires, and then connect power for RGB amplifier, and RGB amplifier goes hand in hand with LED controller. please refer to the following < Typical applications>.

#### \* Typical Applications

structure one:serial connection, two or more power switch.

structure two:serial connection,one power switch.

structure three: parallel connection, one power switch.

structure four: parallel connection, two or more power switch.