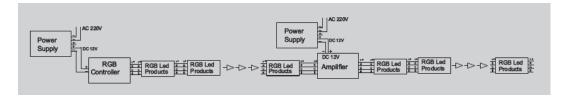

#### \* Direction for use

according to the silk-screen prompts on the panel of RGB amplifier, to connect input and output signal wires in order to ensure short circuit can not occur between wires, and then connect power for RGB amplifier, and RGB amplifier goes hand in hand with LED controller. please refer to the following < Typical applications>.

#### \* Typical Applications

structure one:serial connection, two or more power switch.

structure two:serial connection,one power switch.

structure three: parallel connection, one power switch.

structure four: parallel connection, two or more power switch.