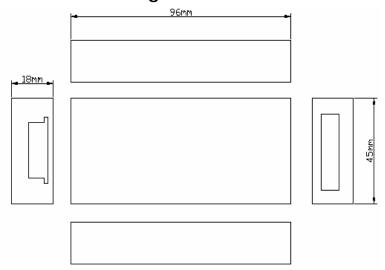

#### \*Dimension Drawing

#### \*Technical Parameters

• supply voltage: DC5V, 12V, 18V, 24V optional (Specify the required voltage on order form)

• output: 3 channels

connection mode: common anode
external dimension: L98XW45XH18mm
packing size: L105XW65XH40mm