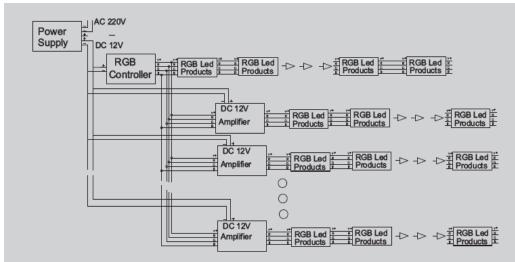

#### \* Direction for use

according to the silk-screen prompts on the panel of RGB amplifier, to connect input and output signal wires in order to ensure short circuit can not occur between wires, and then connect power for RGB amplifier, and RGB amplifier goes hand in hand with LED controller. please refer to the following < Typical applications>.

#### \* Typical Applications

structure one:serial connection, two or more power switch.

structure two:serial connection,one power switch.

structure three: parallel connection, one power switch.

structure four: parallel connection, two or more power switch.