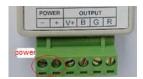

#### \* Interface specifications:

Power input interface:

signal output interface:

signal input interface:

#### \* Direction for use

according to the silk-screen prompts on the panel of RGB amplifier, to connect input and output signal wires in order to ensure short circuit can not occur between wires, and then connect power for RGB amplifier, and RGB amplifier goes hand in hand with LED controller. please refer to the following < Typical applications>.