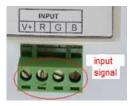

#### \* Interface specifications:

Power input interface:

signal output interface:

signal input interface: