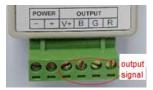

#### \* Interface specifications:

Power input interface:

signal output interface:

signal input interface:

#### \* Direction for use

according to the silk-screen prompts on the panel of RGB amplifier, to connect input and output signal wires in order to ensure short circuit can not occur between wires, and then connect power for RGB amplifier, and RGB amplifier goes hand in hand with LED controller. please refer to the following < Typical applications>.