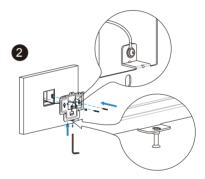

## Step 1: Wall Bracket Installation Without embedded box in the wall

## C317X Quick Guide

Twist M3x10.5 screw into the bottom hole of the bracket until the tail of which align to the edge. Then fix the wall bracket on the wall with four ST4x20 screws. If there is a earth wire to be connected, use M3x6 screw to fix it on the wall bracket

#### With embedded box in the wall

Make sure all cables in the embedded box .

Twist M3x10.5 screw into the bottom hole of the wall bracket until the tail of which align to the edge. Then fix the wall bracket on the wall with two/four M4x30 screws. If there is a earth wire to be connected, use M3x6 screw to fix it on the wall bracket.