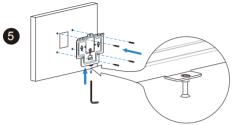

#### **Step 2: Device Mounting**

Push down to fix the device securely. Use the Allen wrench to tighten the device with one M3x10.5 screw.