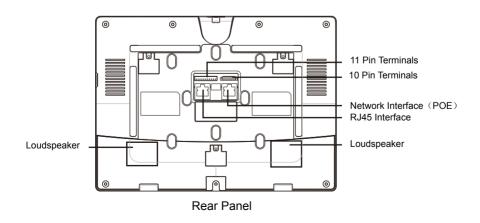

### **Product Overview**







# C317X **Quick Guide**

## **Unpacking**

#### Please make sure the package contains the following items:



### Installation

## Step 1: Wall Bracket Installation Without embedded box in the wall



## C317X Quick Guide



Twist M3x10.5 screw into the bottom hole of the bracket until the tail of which align to the edge. Then fix the wall bracket on the wall with four ST4x20 screws. If there is a earth wire to be connected, use M3x6 screw to fix it on the wall bracket

#### With embedded box in the wall







Make sure all cables in the embedded box .

Twist M3x10.5 screw into the bottom hole of the wall bracket until the tail of which align to the edge. Then fix the wall bracket on the wall with two/four M4x30 screws. If there is a earth wire to be connected, use M3x6 screw to fix i