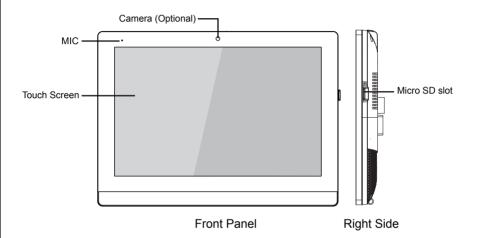

### **Product Overview**







# C317X **Quick Guide**

## **Unpacking**

#### Please make sure the package contains the following items:



### Installation

## Step 1: Wall Bracket Installation Without embedded box in the wall



## C317X Quick Guide



Twist M3x10.5 screw into the bottom hole of the bracket until the tail of which align to the edge. Then fix the wall bracket on the wall with four ST4x20 screws. If there is a earth wire to be connected, use M3x6 screw to fix it on the wall bracket

#### With embedded box in the wall







Make sure all cables in the embedded box .

Twist M3x10.5 screw into the bottom hole of the wall bracket until the tail of which align to the edge. Then fix the wall bracket on the wall with two/four M4x30 screws. If there is a earth wire to be connected, use M3x6 screw to fix