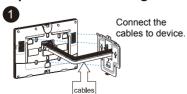

make sure the package contains the following items:



### Installation

## Step 1: Wall Bracket Installation Without embedded box in the wall



## C317X Quick Guide



Twist M3x10.5 screw into the bottom hole of the bracket until the tail of which align to the edge. Then fix the wall bracket on the wall with four ST4x20 screws. If there is a earth wire to be connected, use M3x6 screw to fix it on the wall bracket

#### With embedded box in the wall







Make sure all cables in the embedded box .

Twist M3x10.5 screw into the bottom hole of the wall bracket until the tail of which align to the edge. Then fix the wall bracket on the wall with two/four M4x30 screws. If there is a earth wire to be connected, use M3x6 screw to fix it on the wall bracket.

#### **Step 2: Device Mounting**





Push down to fix the device securely. Use the Allen wrench to tighten the device with one M3x10.5 screw.



## C317X Quick Guide

## Configuration

- Access basic information: After setting up network and power, enter More -> System Info to check Account. Network. Version status.
- 2.Access the Website: Launch a browser and type in the IP address then enter the username and password to login.(username/password: admin /admin by default)
- 3.Account Registration: On web UI, go to the path: Account -> Basic page to fill in the account information, click Submit to confirm. (Please refer to user manual for more information)

## Operation

### Make a call:

Press Intercom icon , enter the callee's number or room address, then choose Audio or Video mode to make out.

#### Receive a call:

Pre