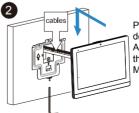

#### With embedded box in the wall

Make sure all cables in the embedded box .

Twist M3x10.5 screw into the bottom hole of the wall bracket until the tail of which align to the edge. Then fix the wall bracket on the wall with two/four M4x30 screws. If there is a earth wire to be connected, use M3x6 screw to fix it on the wall bracket.