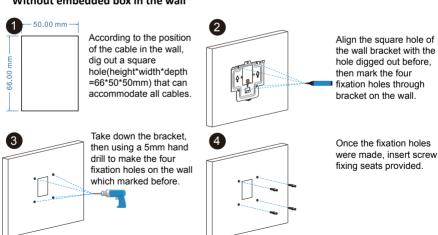

## Step 1: Wall Bracket Installation Without embedded box in the wall

## C317X Quick Guide

Twist M3x10.5 screw into the bottom hole of the bracket until the tail of which align to the edge. Then fix the wall bracket on the wall with four ST4x20 screws. If there is a earth wire to be connected, use M3x6 screw to fix it on the wall bracket